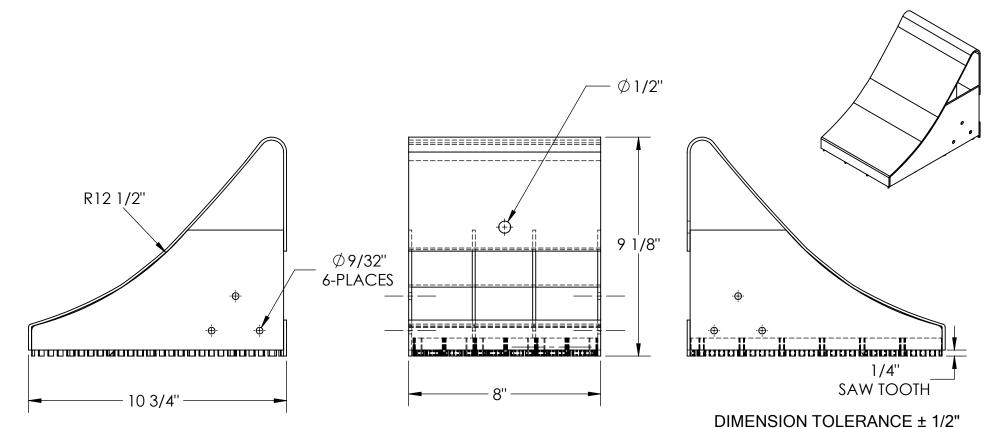

## STANDARD FEATURES

MODEL NUMBER IS FAB-11-FYL **OVERALL WIDTH IS 8" OVERALL LENGTH IS 10 3/4" OVERALL HEIGHT IS 9 1/8" UTILIZES A SAW TOOTH BOTTOM** FOR TRACTION STEEL CONSTRUCTION TOUGH BAKED IN POWDER COATED FLUORESCENT YELLOW FINISH